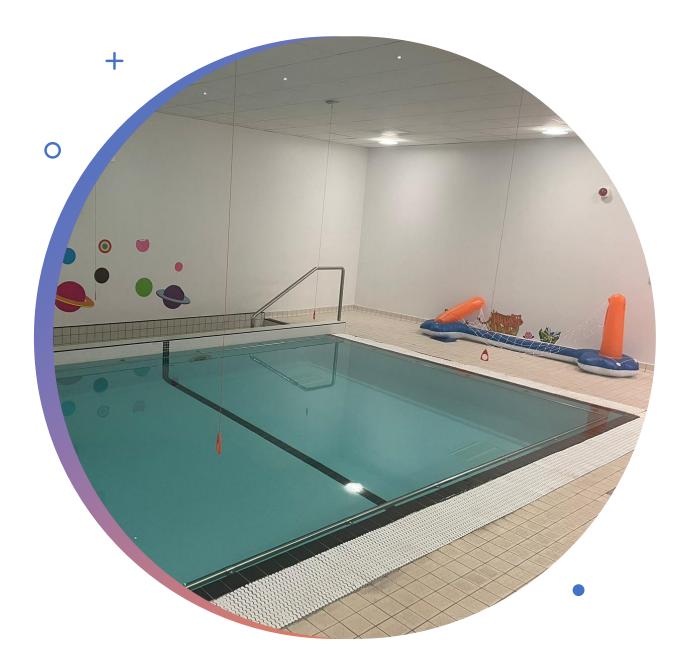

### Picu Patient Makes A Splash!

- Even in times of poor resilience our amazing picu team all went the extra mile to give a patient and their family the best experience
- Staff engaged in early rehab on ventilation for the best patient outcome
- Demonstrates how palliative care can be given well
- What a great achievement highlighting extraordinary team-work, care and compassion from the staff in picu leading to a boost in their own resilience and wellbeing. One positive is all it takes!